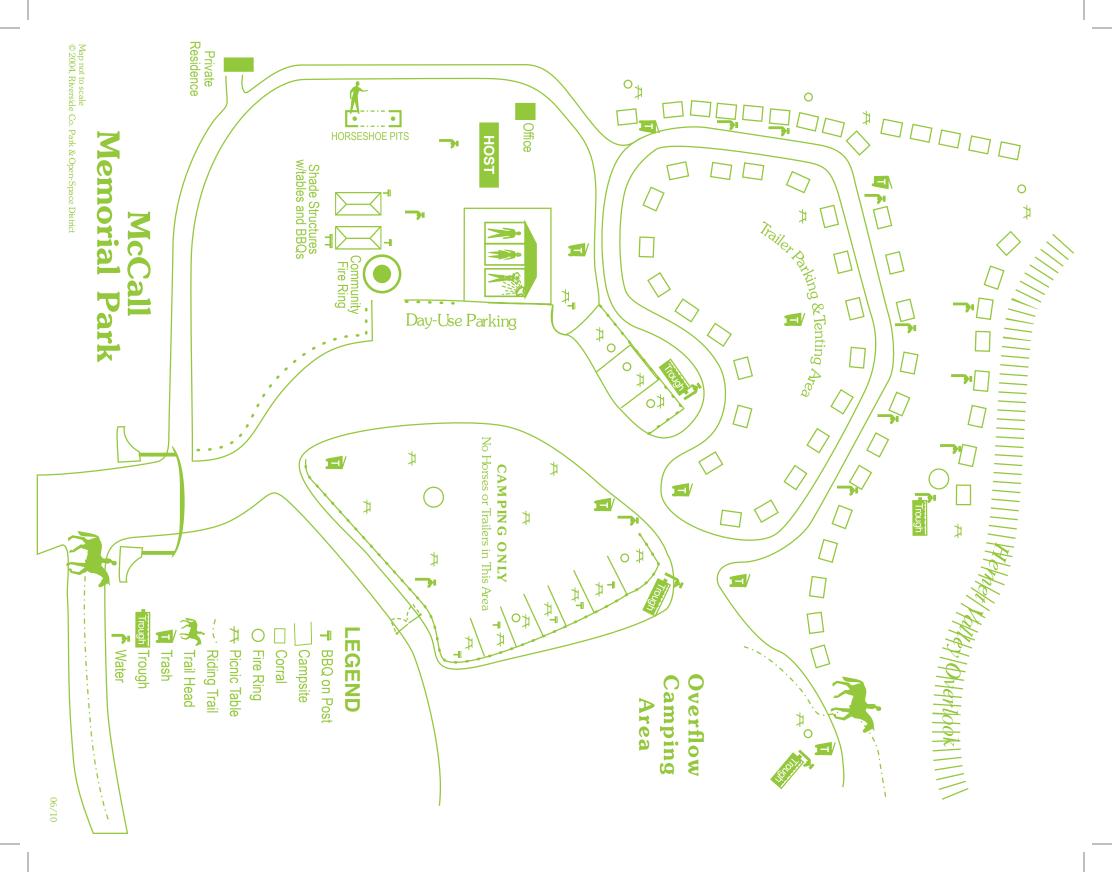

# Finding McCall Memorial Park

The park is located 1 mile west of Mountain Center, off Highway 74.

Call 1-800-234-PARK (7275) for directions.