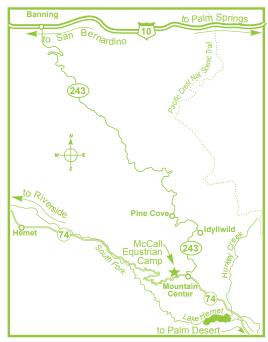

# **Regional Map**

Riverside County takes pleasure in managing McCall's contribution to equestrian adventure in the Santa Rosa mountains.

# Finding McCall Memorial Park

The park is located 1 mile west of Mountain Center, off Highway 74.

Call 1-800-234-PARK (7275) for directions.